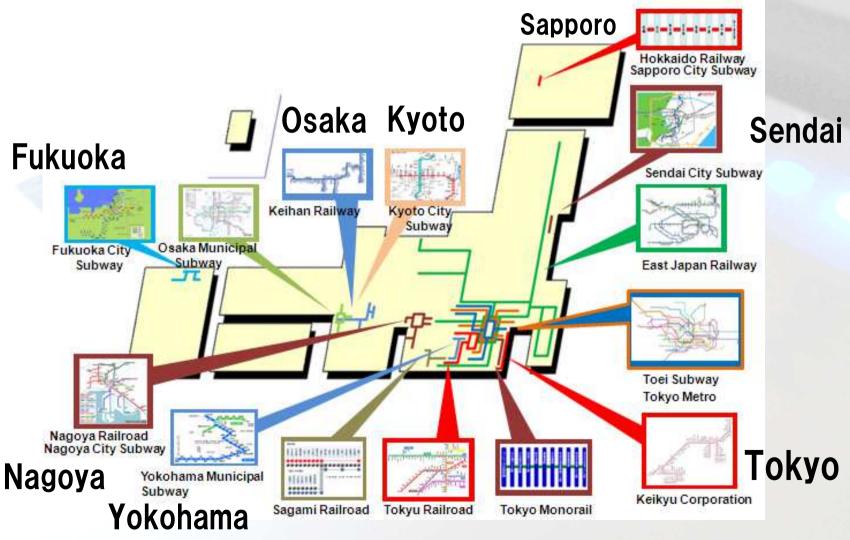

#### Metropolitan Transportation Systems

#### Strategic alliance to provide WiMAX in major cities

#### Metropolitan Subway Systems

Strategic alliance with subway, bus to provide WiMAX in stations, subway,

bus.