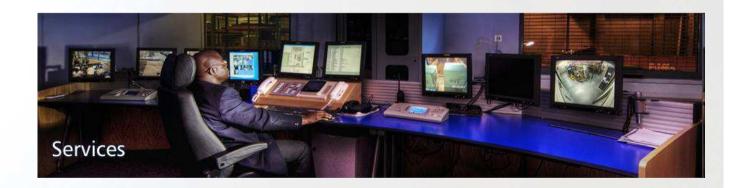

#### Remote Camera Monitoring (Railroad Crossing)

- Remote Camera Monitoring (Railroad crossing)
  - > Transmits motion pictures at railroad crossing via WiMAX network.
  - > Real time monitoring of malfunction, physical accident and other troubles.
  - WiMAX is easy to install and deploy such system in a short time.