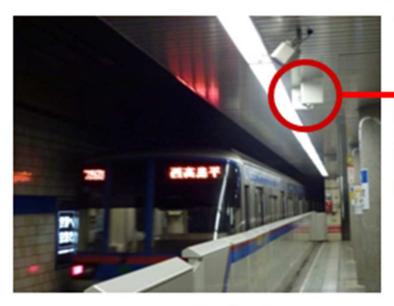

## **Tokyo Metropolitan Subway**

\_ Bipolar antenna

Omni-directional antenna

**Base station** 

| Pico BS     |             |
|-------------|-------------|
| RF          | 10MHz×1RF   |
| TX power    | 1W/Unit     |
| size        | ≒6 <i>Q</i> |
| weight      | ≒6kg        |
| Input power | AC100V      |