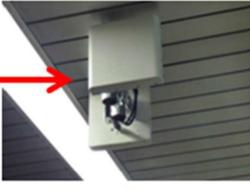

## **Tokyo Metropolitan Subway**

\_ Bipolar antenna

Omni-directional antenna

**Base station** 

| Pico BS     |             |
|-------------|-------------|
| RF          | 10MHz×1RF   |
| TX power    | 1W/Unit     |
| size        | ≒6 <i>Q</i> |
| weight      | ≒6kg        |
| Input power | AC100V      |