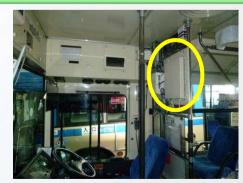

## **Tokyo Metropolitan Subway**

\_ Bipolar antenna

Omni-directional antenna

**Base station** 

| Pico BS     |             |
|-------------|-------------|
| RF          | 10MHz×1RF   |
| TX power    | 1W/Unit     |
| size        | ≒6 <i>Q</i> |
| weight      | ≒6kg        |
| Input power | AC100V      |