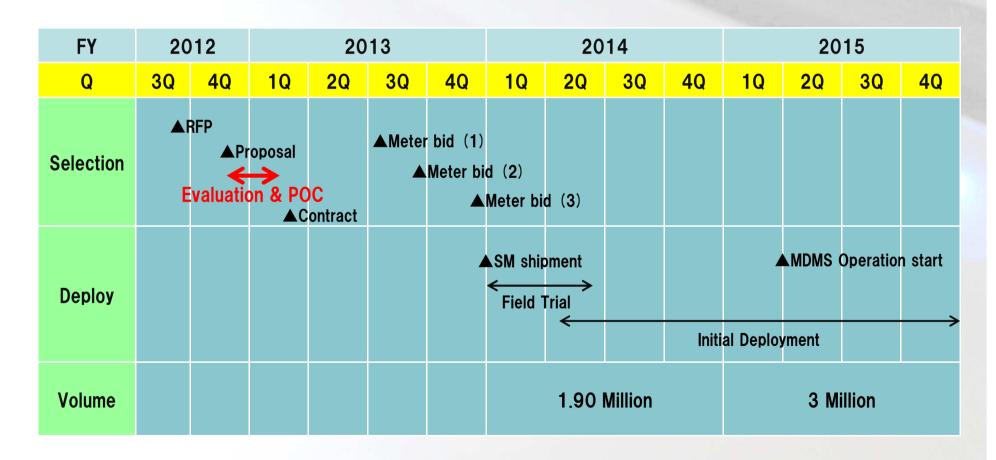

#### **TEPCO Smart Meter System**

- 27 Million Meters for 10 years deployment
- About 3 Million Meters per year from FY2015