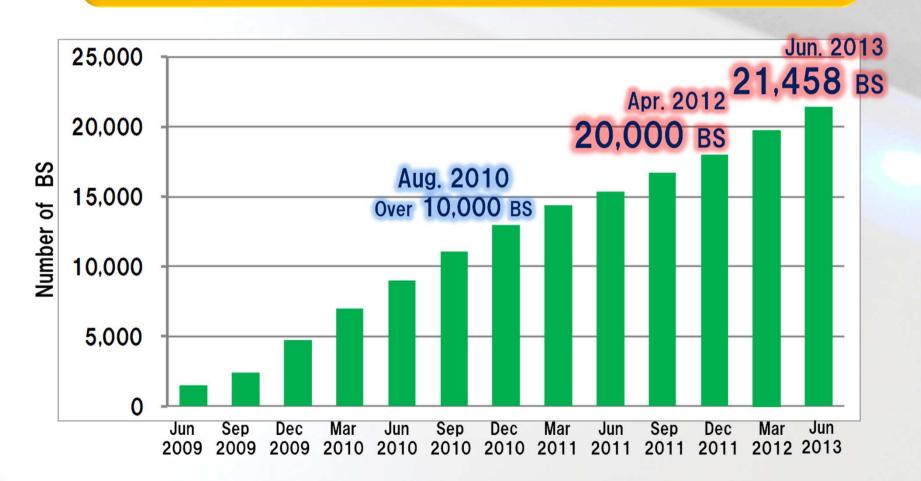

#### Rapid Growth (Number of Base Station)

- Nationwide Population coverage : 94%
- **■** Covering 1,186 cities in the nation
- Population covered in major cities: 99%