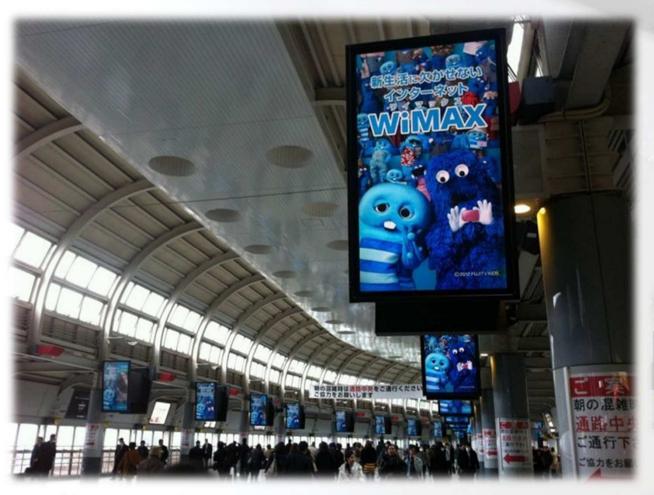

#### Digital Signage

#### Contents distribution through WiMAX

Tokyo station

Sugamo station

Shinagawa Station (Biggest Signage with 44 displays)