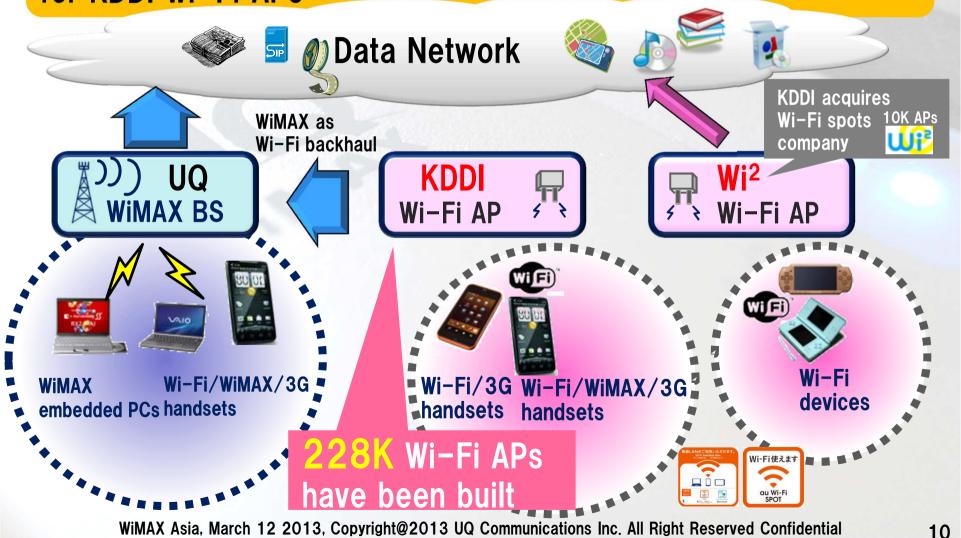

#### WiMAX as Wi-Fi Backhaul

To offload 3G phone data traffic, UQ provides WiMAX backhaul for KDDI Wi-Fi APs