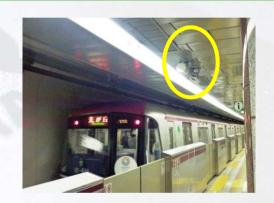

#### **Visual Information System in trains**

#### ■ VIS (Visual Information System)

- > VIS provides with information such as flight information, news, weather report, advertisement and etc..
- > WiMAX is best backhaul circuit between data center and train.
- WiMAX has made it possible for passenger to get valuable real time info even in the train.