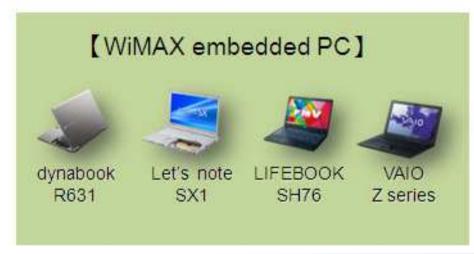

#### **WiMAX Solution in Education**

demonstrate it in an elementary and junior high school in Wakayama.

**Instant Internet access** 

1500 sets of WiMAX embedded laptops are introduced in three years.