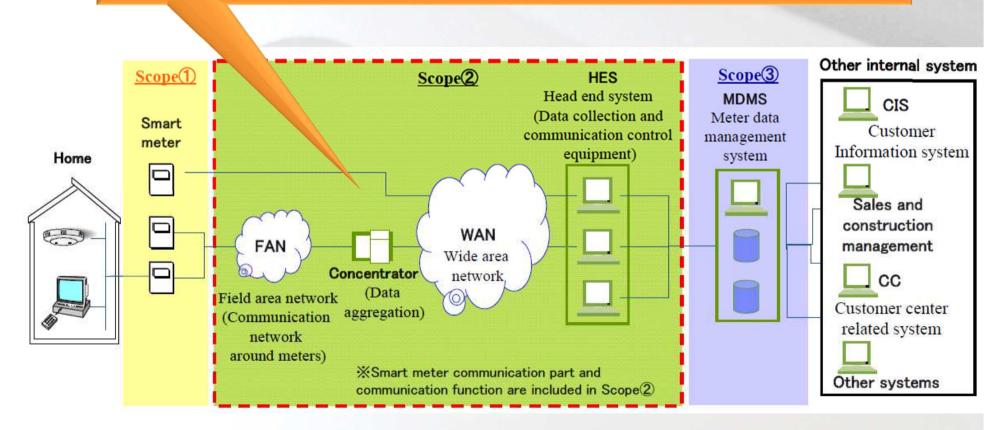

#### **TEPCO Smart Meter System**

- A) Multi-hop Radio (920MHz low-power dedicated radio) with concentrator
- B) PLC with concentrator
- C) 1:N Communication (Public data network, e.g. WiMAX/LTE/3G)

TEPCO "Guidelines for Application of RFP Relating to Communication System for Smart Meters", Nov. 2012

#### **TEPCO Smart Meter System**

- 27 Million Meters for 10 years deployment
- About 3 Million Meters per year from FY2015