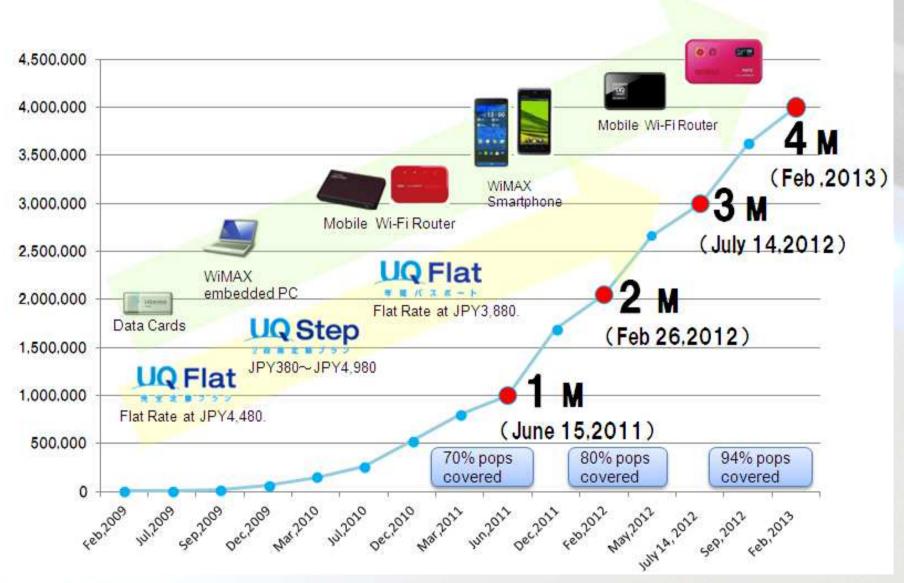

# UQ WiMAX Gaining the Wireless Broadband Market

March 12, 2013

UQ Communications Inc., Corporate Officer, CTO

Dr. Fumio Watanabe



#### **Contents**

#### 1. Successful business model

- Open retail devices & Open Network -

# 2. Expansion of WiMAX market

- ✓ WiMAX as Wi-Fi Backhaul
- Transportation Systems
- ✓ Digital Signage
- ✓ Remote Camera Monitoring
- ✓ Smart meter network
- ✓ WiMAX Campus Network



### Successful business

- Open retail devices & Open Network -





#### Rapid Growth (Number of Subscriber)





#### **Getting the Best Service Awards**

# The best Customer Satisfaction in mobile data services

#### Mobile Award 2012 by "RBB TODAY"



Mobile Communication Service



**Mobile Router** 



Public Wi-Fi Service



#### Rapid Growth (Number of Base Station)

- Nationwide Population coverage : 94%
- **■** Covering 1,186 cities in the nation
- Population covered in major cities: 99%





#### **WiMAX Devices**









### Various WiMAX devices for variety of needs



# WiMAX/3G Dual-Mode Devices (by KDDI)









#### **Smart Phone**







































DIGNO" htc EVO3D MOTOROLA PHOTON













ISW11K by KYOCERA



ISW12HT



Provide Wi-Fi Tethering



#### Retailers (Mobile Virtual NW Operators)

#### 60 MVNOs provide with various business models