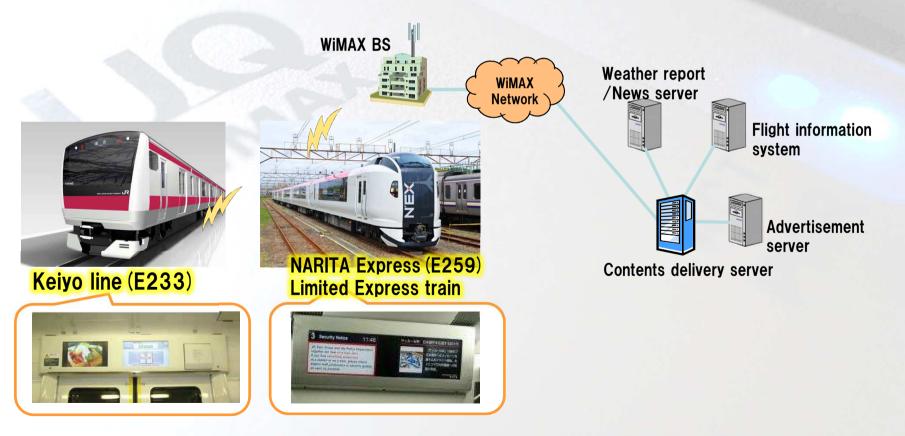

#### **Visual Information System in trains**

#### ■ VIS (Visual Information System)

- > VIS provides with information such as flight information, news, weather report, advertisement and etc..
- > WiMAX is best backhaul circuit between data center and train.
- WiMAX has made it possible for passenger to get valuable real time info even in the train.